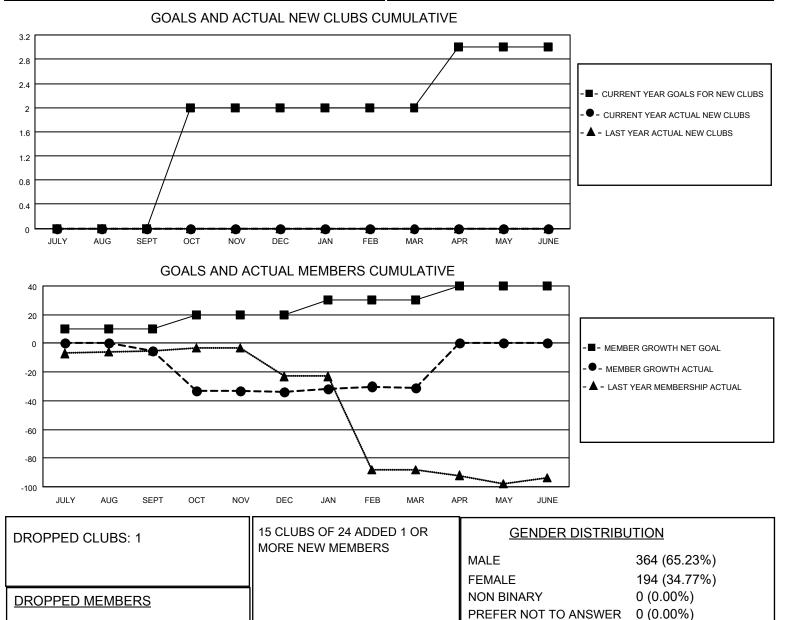

| Clubs                 |               |           |               | Members               |                         |                         |                                                    |
|-----------------------|---------------|-----------|---------------|-----------------------|-------------------------|-------------------------|----------------------------------------------------|
| RESULTS FOR 2021-2022 |               |           |               | RESULTS FOR 2021-2022 |                         |                         |                                                    |
| QUARTER               | NEW CLUB GOAL | NEW CLUBS | DROPPED CLUBS | QUARTER MEI           | MBER GROWTH NET<br>GOAL | MEMBER GROWTH<br>ACTUAL | DROPPED<br>MEMBERS ACTUAL<br>(including transfers) |
| JULY/AUG/SEPT         | 0             | 0         | 0             | JULY/AUG/SEPT         | 10                      | 5                       | 9                                                  |
| OCT/NOV/DEC           | 2             | 0         | 1             | OCT/NOV/DEC           | 10                      | 26                      | 41                                                 |
| JAN/FEB/MAR           | 0             | 0         | 0             | JAN/FEB/MAR           | 10                      | 41                      | 22                                                 |
| APR/MAY/JUNE          | 1             | 0         | 0             | APR/MAY/JUNE          | 10                      | 0                       | 0                                                  |